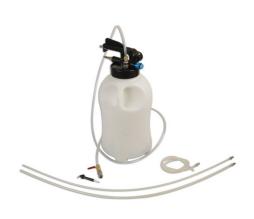

## **Pneumatic Oil Extractor 10L**

The capacity of the unit (10L) and the specific diameters of the extraction tubes, make this unit ideal for modern engines of all capacities (up to 5L V8).

## **Additional Information**

- Tubes are sized specifically for extracting oil via the dipstick aperture.
- · Complete with removable head for cleaning and maintenance. Head unit fitted with safety release valve & pressure gauge.
- Includes main hose (2m) with control valve and quick-connector, flexible clear silicone hose (1m) 4mm ID / 8mm OD, semi rigid nylon tube (1m) 7.8mm ID / 9.8mm OD, semi rigid nylon tube (1m) 5.3mm ID / 6.7mm OD, brake bleed nipple adaptor.
- Spare parts available please see Laser Part Nos. 6535 (hoses) & 6536 (main seal).