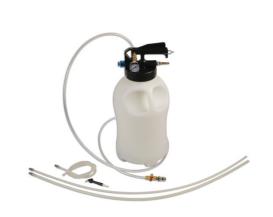

## **Pneumatic Oil Extractor 10L**

The capacity of the unit (10L) and the specific diameters of the extraction tubes, make this unit ideal for modern engines of all capacities (up to 5L V8).

## **Additional Information**

- Tubes are sized specifically for extracting oil via the dipstick aperture.
- · Complete with removable head for cleaning and maintenance. Head unit fitted with safety release valve & pressure gauge.
- Includes main hose (2m) with control valve and quick-connector, flexible clear silicone hose (1m) 4mm ID / 8mm OD, semi rigid nylon tube (1m) 7.8mm ID / 9.8mm OD, semi rigid nylon tube (1m) 5.3mm ID / 6.7mm OD, brake bleed nipple adaptor.
- Spare parts available please see Laser Part Nos. 6535 (hoses) & 6536 (main seal).