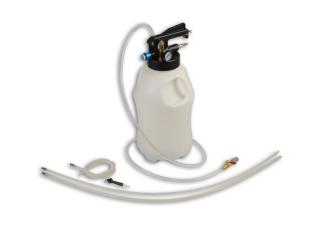

## **Pneumatic Oil Extractor 10L**

The capacity of the unit (10L) and the specific diameters of the extraction tubes, make this unit ideal for modern engines of all capacities (up to 5L V8).

## **Additional Information**

- Tubes are sized specifically for extracting oil via the dipstick aperture.
- · Complete with removable head for cleaning and maintenance. Head unit fitted with safety release valve & pressure gauge.
- Includes main hose (2m) with control valve and quick-connector, flexible clear silicone hose (1m) 4mm ID / 8mm OD, semi rigid nylon tube (1m) 7.8mm ID / 9.8mm OD, semi rigid nylon tube (1m) 5.3mm ID / 6.7mm OD, brake bleed nipple adaptor.
- Spare parts available please see Laser Part Nos. 6535 (hoses) & 6536 (main seal).