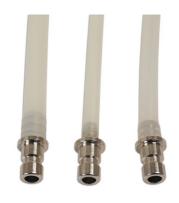

## **Additional Information**

- Tubes are sized specifically for extracting oil via the dipstick aperture.
- · Complete with removable head for cleaning and maintenance. Head unit fitted with safety release valve & pressure gauge.
- Includes main hose (2m) with control valve and quick-connector, flexible clear silicone hose (1m) 4mm ID / 8mm OD, semi rigid nylon tube (1m) 7.8mm ID / 9.8mm OD, semi rigid nylon tube (1m) 5.3mm ID / 6.7mm OD, brake bleed nipple adaptor.
- Spare parts available please see Laser Part Nos. 6535 (hoses) & 6536 (main seal).