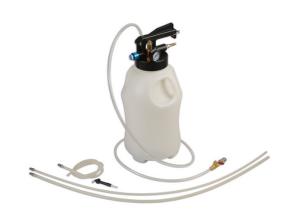

## **Pneumatic Oil Extractor 10L**

The capacity of the unit (10L) and the specific diameters of the extraction tubes, make this unit ideal for modern engines of all capacities (up to 5L V8).

## **Additional Information**

- Tubes are sized specifically for extracting oil via the dipstick aperture.
- · Complete with removable head for cleaning and maintenance. Head unit fitted with safety release valve & pressure gauge.
- Includes main hose (2m) with control valve and quick-connector, flexible clear silicone hose (1m) 4mm ID / 8mm OD, semi rigid nylon tube (1m) 7.8mm ID / 9.8mm OD, semi rigid nylon tube (1m) 5.3mm ID / 6.7mm OD, brake bleed nipple adaptor.
- Spare parts available please see Laser Part Nos. 6535 (hoses) & 6536 (main seal).